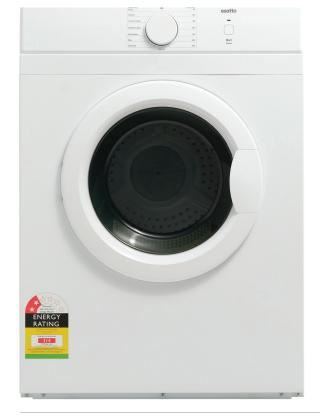

## 7kg Vented Dryer

#### Features:

7kg capacity

14 drying programs

Program knob selector

Electronic auto-sensing

Refresh program

Time dry

**Exhaust duct** 

#### **Energy Efficiency:**

Energy Rating (MEPS):

→ 2 stars

#### Cleaning:

Durable exterior finish

Stainless steel inner drum

Removable lint filter

#### Safety:

Easy to access lint filter on the inside of the door

Safety auto-off