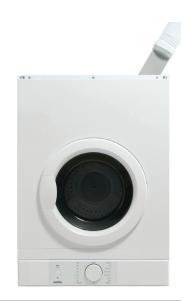

#### Features:

7kg capacity

14 drying programs

Program knob selector

Electronic auto-sensing

Refresh program

Time dry

**Exhaust duct** 

#### Accessories:

Wall mount kit

Reversible control panel

1.5m flex tube exhaust duct