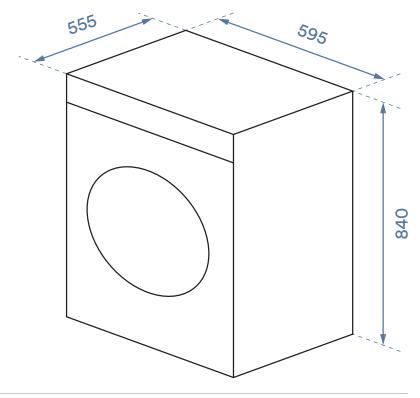

#### **Product Dimensions:**

Packaged (w, d, h mm)

→ 665 × 575 × 890mm

Physical (w, d, h mm)

→ 595 × 555 × 840mm

Weight (Net/Gross):

→ 33.5kg/36kg