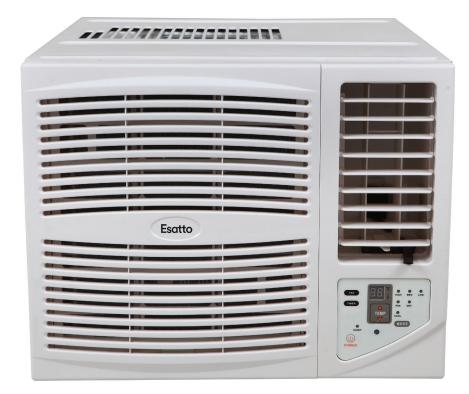

## EWAC36RC 2.6kW Cooling / 2.35kW Heating Window Air-Conditioner

Features:

3 Fan speeds

Swing mode

Sleep mode

Timer

**Programs:** 4 program modes:

→ Auto