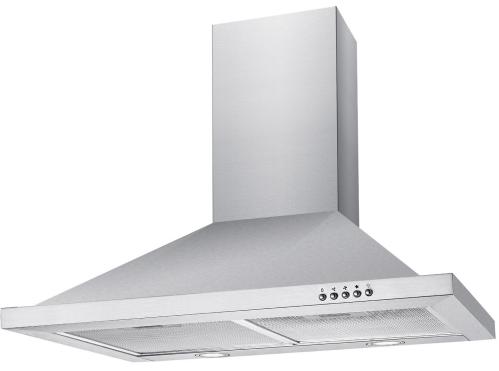

# **Canopy Rangehood 60cm** ERC60S

#### **Features**

- 2 × LED lights
- Aluminium grease filters
- Push button control
- 3 speeds

#### **Performance Features**

750 m³/hr extraction

#### Product Dimensions

- Packaged (w, d, h mm) > 655 × 320 × 560mm Physical (w, d, h mm)
- > 600 × 500 × 638-1018mm
- Weight

> 9kg