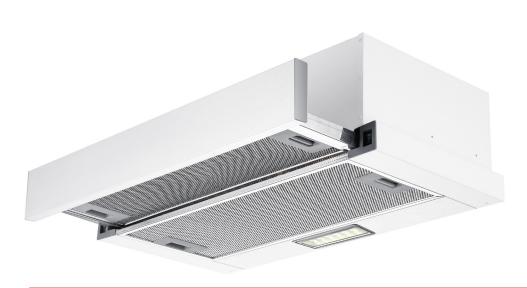

# 60cm Slide-out Rangehood

MODEL/ESL60D2S

#### **FEATURES**

LED lighting
Aluminium grease filters
Ducted installation only
Stainless steel fascia