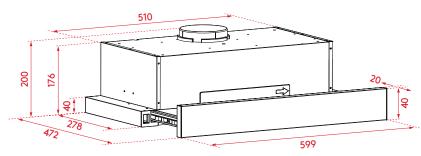

### **PRODUCT DIMENSIONS**

Packaged (w, d, h mm)

> 645 × 225 × 360mm

Physical (w, d, h mm)

> 599 × 278-472 × 200mm

Weight (Gross/Net)

> 8.1/6.8kg

### **INSTALLATION**

See below diagram

ALL INALTO PRODUCTS COME WITH A
2 YEAR WARRANTY. AUSTRALIAN CUSTOMERS
ARE ELIGIBLE TO RECEIVE 1 EXTRA YEAR
FOR FREE, SIMPLY REGISTER ONLINE WITHIN
90 DAYS OF PURCHASE