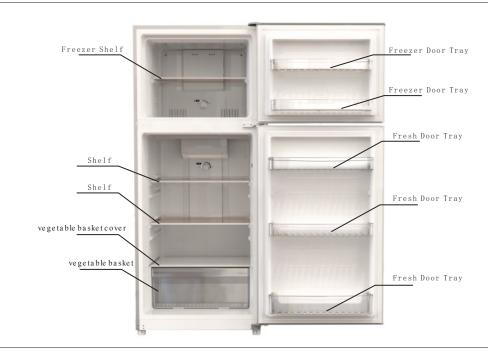

RTM400X

Top Mount Refrigerator Stainless Steel Finish

/RTM400X

| Features                  | Product Dimensions      |
|---------------------------|-------------------------|
| 400L Capacity             | Physical (w, d, h mm)   |
| 278L Fridge / 113 Freezer | › 696 × 685 × 1,712mm   |
| Frost Free                | Weight                  |
| Recessed Handle           | > 75kg                  |
| Glass Shelves             |                         |
| Crisper Drawer            | Safety                  |
| ECO-LED Lighting          | Adjustable Feet         |
| Rerversible Door          |                         |
|                           | Cleaning                |
| Energy Efficiency         | Durable exterior finish |