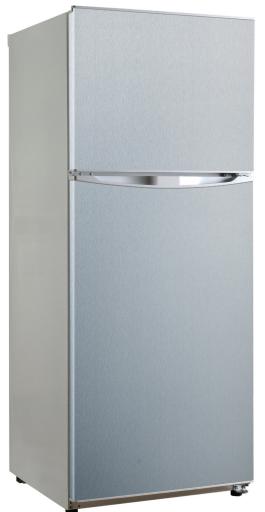

RTM400X

Top Mount Refrigerator Stainless Steel Finish

/RTM400X

| Features                  | Product Dimensions      |
|---------------------------|-------------------------|
| 400L Capacity             | Physical (w, d, h mm)   |
| 278L Fridge / 113 Freezer | › 696 × 685 × 1,712mm   |
| Frost Free                | Weight                  |
| Recessed Handle           | > 75kg                  |
| Glass Shelves             |                         |
| Crisper Drawer            | Safety                  |
| ECO-LED Lighting          | Adjustable Feet         |
| Rerversible Door          |                         |
|                           | Cleaning                |
| Energy Efficiency         | Durable exterior finish |